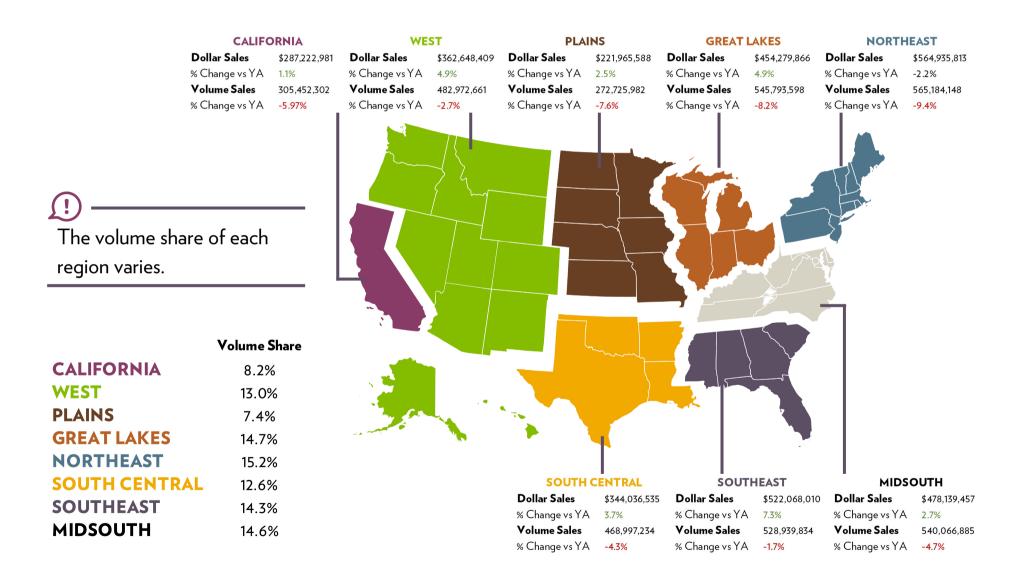

ling   | \$17,651,406       | 0.5%             | 1%                   | 6,493,458     | -5.1%           | 0%                      | \$2.72          | 5.8%              |   |
| Purple       | \$2,648,890        | -17.2%           | 0.1%                 | 890,244       | -28.5%          | 0.0%                    | \$2.98          | 15.7%             |   |
| All Other    | \$37,850,519       | -0.5%            | 1.2%                 | 38,450,894    | -11.8%          | 1.0%                    | \$0.98          | 12.8%             |   |
| TOTAL        | \$3,235,296,659    | 3.0%             |                      | 3,710,132,644 | -5.6%           |                         | \$0.87          | 9.1%              |   |



**GROCERY STORE FRESH POTATO SALES** FISCAL YEAR 2022 July 2021 - June 2022



① Important Note  $\triangle$  Sales Increase abla Sales Decrease

### Pack Size Sales

|                 | <b>Dollar Sales</b> | Dollars % Cha<br>vs YA | nge Dollar<br>Share | Volume Sales  | Volume % Chan<br>vs YA | ge Volume<br>Share | Price per Pound | Price % Change vs<br>YA |
|-----------------|---------------------|------------------------|---------------------|---------------|------------------------|--------------------|-----------------|-------------------------|
| 1 - <2 lbs      | \$580,598,329       | 9.2%                   | 22%                 | 223,889,509   | 2.4%                   | 7%                 | \$2.59          | 6.5%                    |
| 2 - 4 lbs.      | \$327,948,446       | 0.3%                   | 12%                 | 242,778,315   | -6.4%