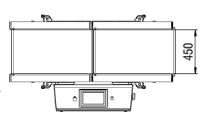

#### **SPECIFICATIONS**

Designed according to OIML R51 and approved according to the European Measurement Instruments Directive (MID).

| MID accuracy class                             | XIII(1) |
|------------------------------------------------|---------|
| е                                              | 5 g     |
| Weight and dimensions of applicable packagings |         |
| Max. weight                                    | 11 kg   |
| Min. weight                                    | 2,5 kg  |
| Max. Product length                            | 600 mm  |
| Max. Product width                             | 400 mm  |
| Max. Product height (lockable bin)             | 300 mm  |

#### **IN-LINE CHECKWEIGHER**

| Capacity               | Up to 80 units/min.,<br>limited to 60 units<br>above 6 kg. |
|------------------------|------------------------------------------------------------|
| Material               | According to the EU/FDA rules on food contact materials    |
| Electrical requirement | 3x220 VAC or 3x400 VAC (N) PE<br>50/60 Hz 3 kW             |
| Environment            | 5° C – 35° C                                               |
| Weight                 | 450 kg.<br>(weigher only)                                  |

Example without reject

Length incl. reject: 2240 mm Length incl. reject + lockable bin: 3283 mm