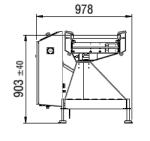

#### **SPECIFICATIONS**

Designed according to OIML R51 and approved according to the European Measurement Instruments Directive (MID).

| MID accuracy class                             | XIII(1) |
|------------------------------------------------|---------|
| е                                              | 5 g     |
| Weight and dimensions of applicable packagings |         |
| Max. weight                                    | 11 kg   |
| Min. weight                                    | 2,5 kg  |
| Max. Product length                            | 600 mm  |
| Max. Product width                             | 400 mm  |
| Max. Product height (lockable bin)             | 300 mm  |

Example without reject

Length incl. reject: 2240 mm Length incl. reject + lockable bin: 3283 mm