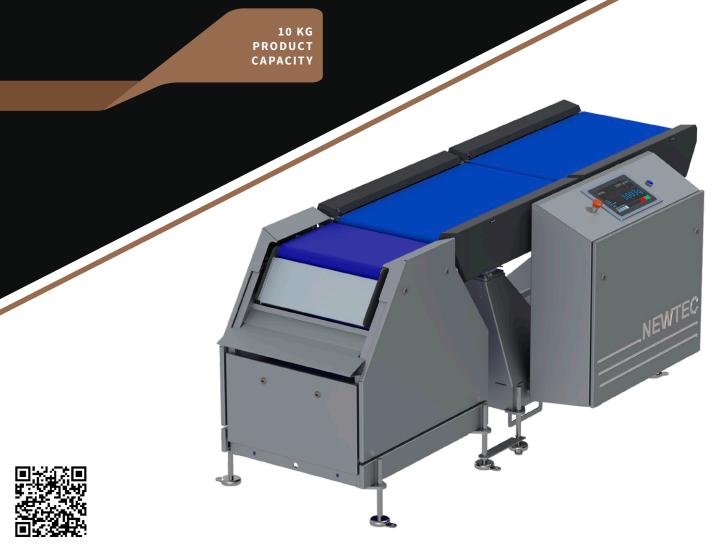

### Weight control for larger products and portions

#### **Advantages**

- In-line Checkweigher with high accuracy
- Large portions (Up to 10 kg. at 60/min.)
- Minimum- and E-weighing mode
- Option: Newtec WebServices for remote servicing, data collection and analysis
- Option: Newtec MachineLink for easy control of more Newtec machines from only one touch screen

#### YOUR ADVANTAGES

- Robustly constructed in stainless steel
- Fast in-line dropdown-reject to box
- Reliable and easy to maintain
- Easy recipe control
- Adjustable speed
- Extremely durable and accurate load cell

#### **IN-LINE CHECKWEIGHER**

| Capacity               | Up to 80 units/min.,<br>limited to 60 units<br>above 6 kg. |
|------------------------|------------------------------------------------------------|
| Material               | According to the EU/FDA rules on food contact materials    |
| Electrical requirement | 3x220 VAC or 3x400 VAC (N) PE<br>50/60 Hz 3 kW             |
| Environment            | 5° C – 35° C                                               |
| Weight                 | 450 kg.<br>(weigher only)                                  |