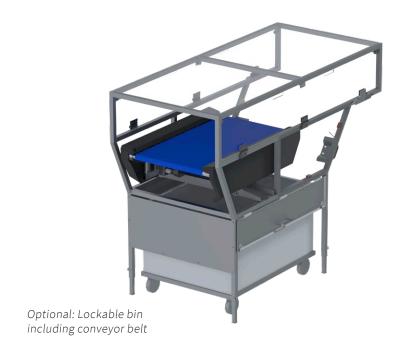

#### **SPECIFICATIONS**

Designed according to OIML R51 and approved according to the European Measurement Instruments Directive (MID).

| MID accuracy class                             | XIII(1) |
|------------------------------------------------|---------|
| е                                              | 5 g     |
| Weight and dimensions of applicable packagings |         |
| Max. weight                                    | 11 kg   |
| Min. weight                                    | 2,5 kg  |
| Max. Product length                            | 600 mm  |
| Max. Product width                             | 400 mm  |
| Max. Product height (lockable bin)             | 300 mm  |

Example without reject

Length incl. reject: 2240 mm Length incl. reject + lockable bin: 3283 mm