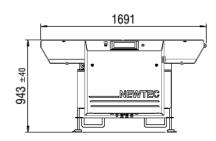

#### **SPECIFICATIONS**

Designed according to OIML R51 and approved according to the European Measurement Instruments Directive (MID).

| MID accuracy class                             | XIII(1) |
|------------------------------------------------|---------|
| е                                              | 5 g     |
| Weight and dimensions of applicable packagings |         |
| Max. weight                                    | 11 kg   |
| Min. weight                                    | 2,5 kg  |
| Max. Product length                            | 600 mm  |
| Max. Product width                             | 400 mm  |
| Max. Product height (lockable bin)             | 300 mm  |

#### **IN-LINE CHECKWEIGHER**

| Capacity               | Up to 80 units/min.,<br>limited to 60 units<br>above 6 kg. |
|------------------------|------------------------------------------------------------|
| Material               | According to the EU/FDA rules on food contact materials    |
| Electrical requirement | 3x220 VAC or 3x400 VAC (N) PE<br>50/60 Hz 3 kW             |
| Environment            | 5° C – 35° C                                               |
| Weight                 | 450 kg.<br>(weigher only)                                  |

Example without reject

Length incl. reject: 2240 mm Length incl. reject + lockable bin: 3283 mm