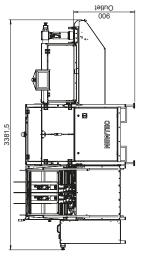

### PACKING MACHINE FOR (CLAMSHELL) PUNNETS

| Capacity                                                           | Up to 90 packs per min.<br>(NBM-3S)                                                                                            |
|--------------------------------------------------------------------|--------------------------------------------------------------------------------------------------------------------------------|
| Punnet dimensions<br>(approx. range)*                              | Max.: L: up to 340 mm<br>W: up to 300 mm<br>H: up to 150 mm<br>Min.: L: approx. 100 mm<br>W: approx. 55 mm<br>H: approx. 40 mm |
| Material                                                           | According to the EU rules on food contact materials.                                                                           |
| Air requirement                                                    |                                                                                                                                |
| Connection                                                         | 3/8"                                                                                                                           |
| Min. pressure                                                      | 6 bar (0.6 Mpa)                                                                                                                |
| Consumption                                                        | 350 NL/min.                                                                                                                    |
| Electrical requirement                                             | 3x230 VAC or 3x400 VAC (N)<br>PE 50/60 Hz 1 kW                                                                                 |
| Environment                                                        | 5°C-40°C                                                                                                                       |
| Weight                                                             | 450 kg                                                                                                                         |
| *Punnet dimensions to be defined according to the specific project |                                                                                                                                |