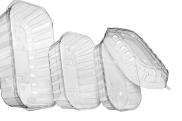

NBM-2QC for clamshell punnets

Available in many configurations

### **NEWTEC SOFTWARE**

- Intuitive user interface
- Informative and upgradable
- Same user interface on all Newtec weighing and packing machines

Example of NBM-2QC for clamshell punnets