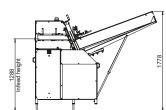

### PACKING MACHINE FOR (CLAMSHELL) PUNNETS

| Capacity                                                           | Up to 90 packs per min.<br>(NBM-3S)                                                                                            |
|--------------------------------------------------------------------|--------------------------------------------------------------------------------------------------------------------------------|
| Punnet dimensions<br>(approx. range)*                              | Max.: L: up to 340 mm<br>W: up to 300 mm<br>H: up to 150 mm<br>Min.: L: approx. 100 mm<br>W: approx. 55 mm<br>H: approx. 40 mm |
| Material                                                           | According to the EU rules on food contact materials.                                                                           |
| Air requirement                                                    |                                                                                                                                |
| Connection                                                         | 3/8"                                                                                                                           |
| Min. pressure                                                      | 6 bar (0.6 Mpa)                                                                                                                |
| Consumption                                                        | 350 NL/min.                                                                                                                    |
| Electrical requirement                                             | 3x230 VAC or 3x400 VAC (N)<br>PE 50/60 Hz 1 kW                                                                                 |
| Environment                                                        | 5°C-40°C                                                                                                                       |
| Weight                                                             | 450 kg                                                                                                                         |
| *Punnet dimensions to be defined according to the specific project |                                                                                                                                |