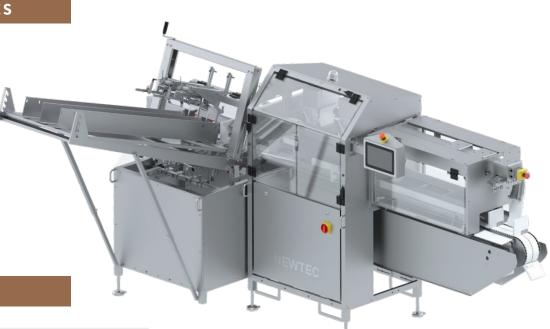

# NEWTEC PACKING MACHINE NBM SERIES

QUICK

CHANGEOVER FOR VARIOUS <u>PUNNET</u> SIZES

NBM-3S for punnets

### PACKING MACHINE NBM SERIES

### YOUR ADVANTAGES

- Fill-to-top function
- Up to three filling and closing stations
- Quick changeover for various punnet sizes
- Punnet conveyor with adjustable flight distance
- Compact design
- Customised according to packhouse requirements