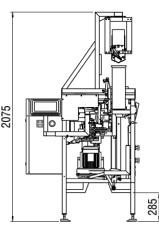

#### PACKING MACHINE FOR WICKETED BAGS

| Speed                                                         | Up to 25 bags/min.*                                     |  |  |
|---------------------------------------------------------------|---------------------------------------------------------|--|--|
| Capacity                                                      | Weight up to 5 kg (PEB41A up to 3 kg)                   |  |  |
| Bag size                                                      | H=300mm-550mm<br>W=220mm-320mm                          |  |  |
| Material                                                      | According to the EU/FDA rules on food contact materials |  |  |
| Protection class                                              | IP54                                                    |  |  |
| Air requirement<br>Connection<br>Min. pressure<br>Consumption | 3/8"<br>6 bar (0.6 Mpa)<br>130 NL/min.                  |  |  |
| Electrical requirement                                        | 3x220 VAC or 3x400 VAC (N)<br>PE 50/60 Hz 1 kW          |  |  |
| Environment                                                   | 5°C-40°C                                                |  |  |
| Weight                                                        | Approx. 320 kg (depending on model)                     |  |  |
|                                                               |                                                         |  |  |