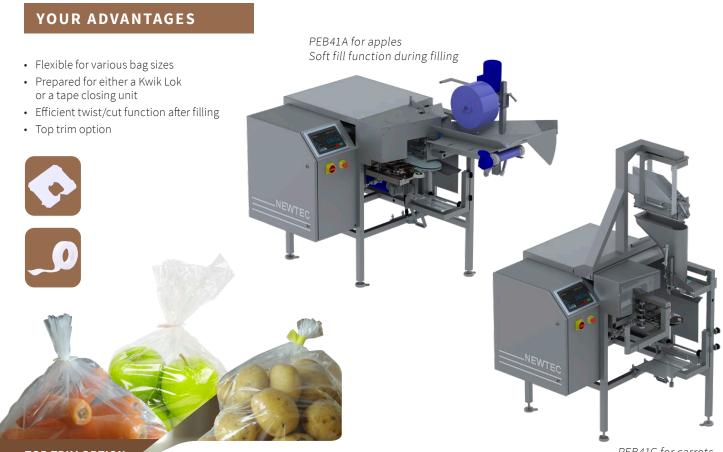

# NEWTEC PACKING MACHINE PEB41 SERIES

CUSTOMISED ACCORDING TO PACKAGING TYPE AND PRODUCT

> PEB41P for potatoes Shaking function to prevent blockage of products

#### Application

For fruits and vegetables packed in wicketed bags e.g.:

- Potatoes Carrots Apples
- Similar fruits and vegetables

## NEWTEC

TOP TRIM OPTION

PEB41G for carrots Shaking collecting pan for alignment of carrots