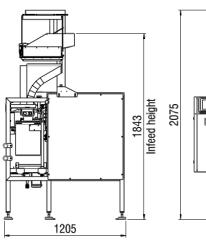

#### PACKING MACHINE FOR WICKETED BAGS

| Speed                                                         | Up to 25 bags/min.*                                     |  |  |
|---------------------------------------------------------------|---------------------------------------------------------|--|--|
| Capacity                                                      | Weight up to 5 kg (PEB41A up to 3 kg)                   |  |  |
| Bag size                                                      | H=300mm-550mm<br>W=220mm-320mm                          |  |  |
| Material                                                      | According to the EU/FDA rules on food contact materials |  |  |
| Protection class                                              | IP54                                                    |  |  |
| Air requirement<br>Connection<br>Min. pressure<br>Consumption | 3/8"<br>6 bar (0.6 Mpa)<br>130 NL/min.                  |  |  |
| Electrical requirement                                        | 3x220 VAC or 3x400 VAC (N)<br>PE 50/60 Hz 1 kW          |  |  |
| Environment                                                   | 5°C-40°C                                                |  |  |
| Weight                                                        | Approx. 320 kg (depending on model)                     |  |  |
|                                                               |                                                         |  |  |