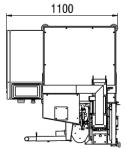

#### PACKING MACHINE FOR WICKETED BAGS

| Speed                                                         | Up to 25 bags/min.*                                     |  |  |
|---------------------------------------------------------------|---------------------------------------------------------|--|--|
| Capacity                                                      | Weight up to 5 kg (PEB41A up to 3 kg)                   |  |  |
| Bag size                                                      | H=300mm-550mm<br>W=220mm-320mm                          |  |  |
| Material                                                      | According to the EU/FDA rules on food contact materials |  |  |
| Protection class                                              | IP54                                                    |  |  |
| Air requirement<br>Connection<br>Min. pressure<br>Consumption | 3/8"<br>6 bar (0.6 Mpa)<br>130 NL/min.                  |  |  |
| Electrical requirement                                        | 3x220 VAC or 3x400 VAC (N)<br>PE 50/60 Hz 1 kW          |  |  |
| Environment                                                   | 5°C-40°C                                                |  |  |
| Weight                                                        | Approx. 320 kg (depending on model)                     |  |  |
|                                                               |                                                         |  |  |