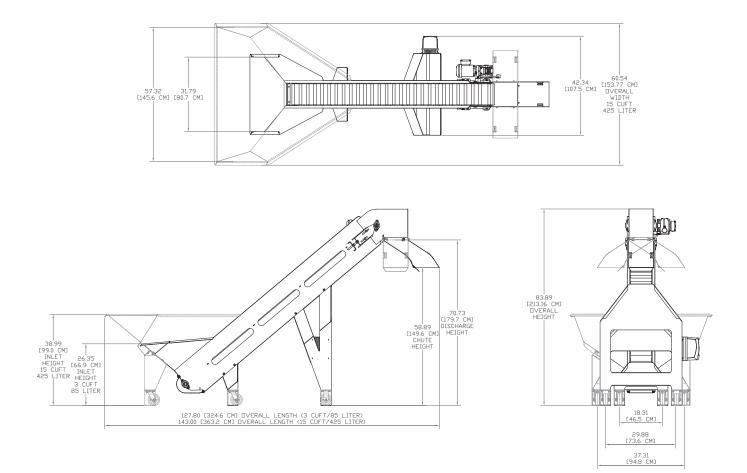

Multiple hopper size and chute mounting options shown

### **Specifications**

Discharge Height 70.1 inches (179 cm)

Electrical 230/460 VAC, 3 Phase

Motor 0.75 HP (.559 kW)

### Features/Parts

- 3 cu ft. (.08 cu m) standard hopper
- Stainless steel sheet
  metal construction

### Options

- 15 cu ft. (.42 cu m) hopper
- One-touch inverter control with lockable power switch